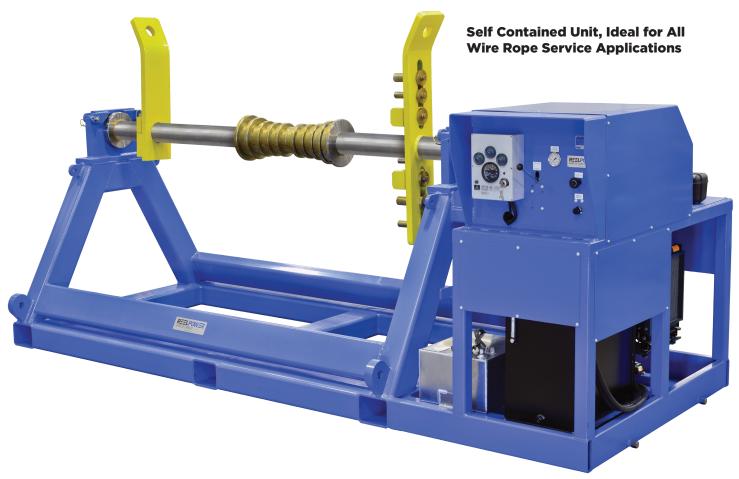

# **RE-REEVING MACHINERY**

## Model: HD - RR50 - 50,000lb. Capacity

#### Self Contained Unit, Ideal for All Wire Rope Service Applications

22HP DIESEL ENGINE POWERED HYDRAULICS

**CENTRALIZED CONTROL PANEL** 