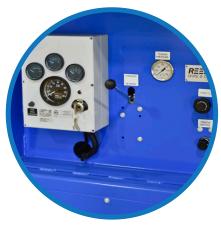

#### Self Contained Unit, Ideal for All Wire Rope Service Applications

22HP DIESEL ENGINE POWERED HYDRAULICS

**CENTRALIZED CONTROL PANEL** 