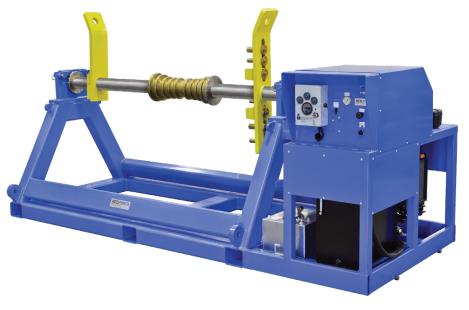

# **RE-REEVING MACHINERY**

## Model: HD - RR50 - 50,000lb. Capacity

#### Self Contained Unit, Ideal for All Wire Rope Service Applications

22HP DIESEL ENGINE POWERED HYDRAULICS

**CENTRALIZED CONTROL PANEL** 